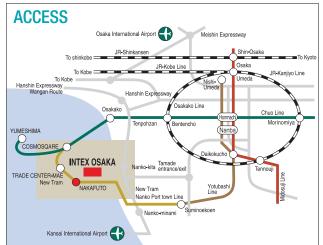

- From Kansai Int'l Airport: about 50 min by a car or a limousine bus via Hanshin Expressway Wangan Route
   From Osaka Int'l Airport: about 40 min by a car via Hanshin Expressway Ikeda Route
- From Osaka Int'l Airport: about 30 min to Namba Station by an airport bus, plus about 40 min from Namba Station by Subway Yotsubashi Line and New Tram
- From JR Shin-Osaka Station: about 45 min by Subway Chuo Line and New Tram (5 min walk from Nakafuto Station after
- the arrival via Cosmo Square Station from Honmachi Station at which a change should be made from Chuo Line)

  From JR Shin-Osaka Station: about 60 min by Subway and NewTram (5 min walk from Nakafuto Station after the arrival from Suminoekoen Terminal Station at which a change should be made from Yotsubashi Line to New Tram)