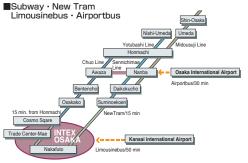

- From Kansai Int'l Airport: about 50 min by a car or a limousine bus via Hanshin Expressway Wangan Route
   From Osaka Int'l Airport: about 40 min by a car via Hanshin Expressway Ikeda Route
- From Osaka Int'l Airport: about 30 min to Namba Station by an airport bus, plus about 40 min from Namba Station by Subway Yotsubashi Line and New Tram
- From JR Shin-Osaka Station: about 45 min by Subway Chuo Line and New Tram (5 min walk from Nakafuto Station after
- the arrival via Cosmo Square Station from Honmachi Station at which a change should be made from Chuo Line)

  From JR Shin-Osaka Station: about 60 min by Subway and NewTram (5 min walk from Nakafuto Station after the arrival from Suminoekoen Terminal Station at which a change should be made from Yotsubashi Line to New Tram)